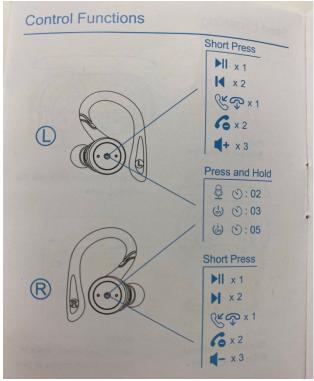

clean the Earbuds charging pins and charging case thimbles.
- 3. Charging case or Earbuds totally ran out of battery. Charge the Earbuds and charging case for 20 minutes, if earbuds still don't light red, then revert to step 2.

#### The earbuds cannot connect to the mobile device:

- 1. Turn off the mobile device's Bluetooth and the Earbuds. Turn on again and retry.
- 2. If Earbuds have previously connected to the mobile device, then choose the Earbuds Bluetooth name displayed in the mobile device's Bluetooth connection list to connect.
- 3. Delete the "AIRX7" connection record displayed on your mobile device's Bluetooth connection list. Retry pairing the "AIRX7" Earbuds to your mobile device.

When the charging case is fully powered, it will be able to charge Earbuds up to 5 times.