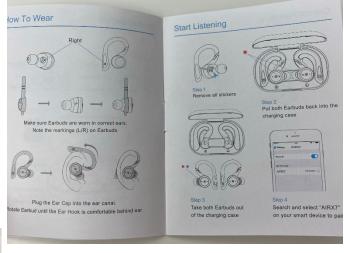

### **Auto Power On/Off Earbuds:**

- Take both Earbuds out of the charging case, Earbuds will auto power on and be ready for pairing (Left Earbud indicator will flash red & blue, right Earbud will flash blue only).
- Put both Earbuds back in the charging case, Earbuds will auto power off. Indicator lights will stay red indicating that Earbuds are charging successfully.
- **Note:** If the charging case battery runs out, Earbuds will not auto power on when taking them out of charging case.