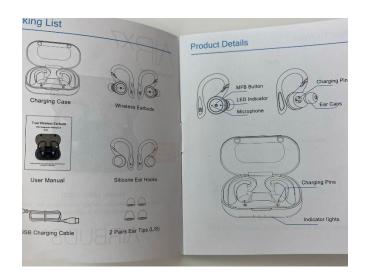

When the charging case is fully powered, it will be able to charge Earbuds up to 5 times.